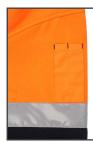

### HI-VIS TWO TONE FULL ZIP FLEECE JUMPER WITH REFLECTIVE TAPE

- Elastic cuff
- Front zip pocket on RSH chest
- Pen pocket on LSH sleeve
- Elastic nylon drawstring on waistband
- Full zip front
- Two tone front and back
- Reflective tape hoop pattern

#### **FABRIC**

- 65% Polyester 35% Cotton Fleece 280gsm Hi-vis top
- 100% Polyester Anti-Pill Polar Fleece 300gsm Navy bottom

Pen pocket

Chest pocket