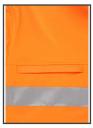

### HI-VIS TWO TONE FULL ZIP FLEECE JUMPER WITH REFLECTIVE TAPE

- Elastic cuff
- Front zip pocket on RSH chest
- Pen pocket on LSH sleeve
- Elastic nylon drawstring on waistband
- Full zip front
- Two tone front and back
- Reflective tape hoop pattern

#### **FABRIC**

- 65% Polyester 35% Cotton Fleece 280gsm Hi-vis top
- 100% Polyester Anti-Pill Polar Fleece 300gsm Navy bottom

Pen pocket

Chest pocket