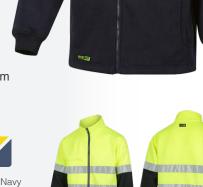

### HI-VIS TWO TONE FULL ZIP FLEECE JUMPER WITH REFLECTIVE TAPE

- Elastic cuff
- Front zip pocket on RSH chest
- Pen pocket on LSH sleeve
- Elastic nylon drawstring on waistband
- Full zip front
- Two tone front and back
- Reflective tape hoop pattern

#### **FABRIC**

- 65% Polyester 35% Cotton Fleece 280gsm Hi-vis top
- 100% Polyester Anti-Pill Polar Fleece 300gsm Navy bottom

Pen pocket

Chest pocket

#### **SIZES**

S-6XL

Orange / Navy Yellow / Navy